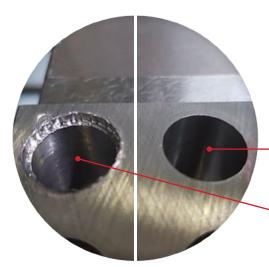

## The surface quality tells it all

When our customer was machining alloy steel to 9xD, the NOVI<sup>TECH</sup> provided reliable machining which achieved high surface quality (Ra = 32).

Wohlhaupter® NOVI<sup>TECH</sup> with VarioBore precision boring head