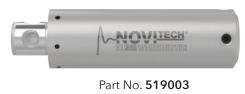

Increase tool stability with intermediate modules.

OUR SOLUTION

YOUR ADVANTAGE

Machine up to 10xD

process reliability

63 - 36 50 - 28

Part No. **519005** 80 - 36 80 - 36

Part No. **519006** 100 - 56 80 - 36