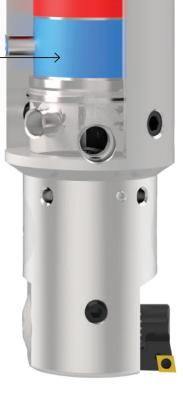

## THE **DEEP** HOLE **BORING SOLUTION** YOU'VE BEEN LOOKING FOR

Increase productivity

Absorber mass

V Ir

Increase surface quality

Increase process reliability

Damper module with viscoelastic bearing