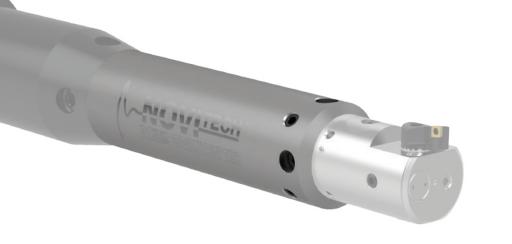

## THE **DEEP** HOLE **BORING SOLUTION** YOU'VE BEEN LOOKING FOR

Increase productivity

Absorber mass

V Ir

Increase surface quality

Increase process reliability

Damper module with viscoelastic bearing

## **NOVI**<sup>TECH</sup> VIBRATION DAMPENED INTERMEDIATE MODULES

Machine up to 10xD with the NOVI<sup>TECH</sup> vibration damping intermediate module. The patent pending NOVI<sup>TECH</sup> system is a viscoelastically mounted damping module, which reduces vibrations during machining diameters up to 8.070" (205.00mm).