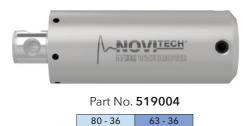

## **NOVI**<sup>TECH</sup> VIBRATION DAMPENED INTERMEDIATE MODULES

Machine up to 10xD with the NOVI<sup>TECH</sup> vibration damping intermediate module. The patent pending NOVI<sup>TECH</sup> system is a viscoelastically mounted damping module, which reduces vibrations during machining diameters up to 8.070" (205.00mm).

Increase tool stability with intermediate modules.

OUR SOLUTION

YOUR ADVANTAGE

Machine up to 10xD

process reliability

63 - 36 50 - 28

Part No. **519005** 80 - 36 80 - 36

Part No. **519006** 100 - 56 80 - 36